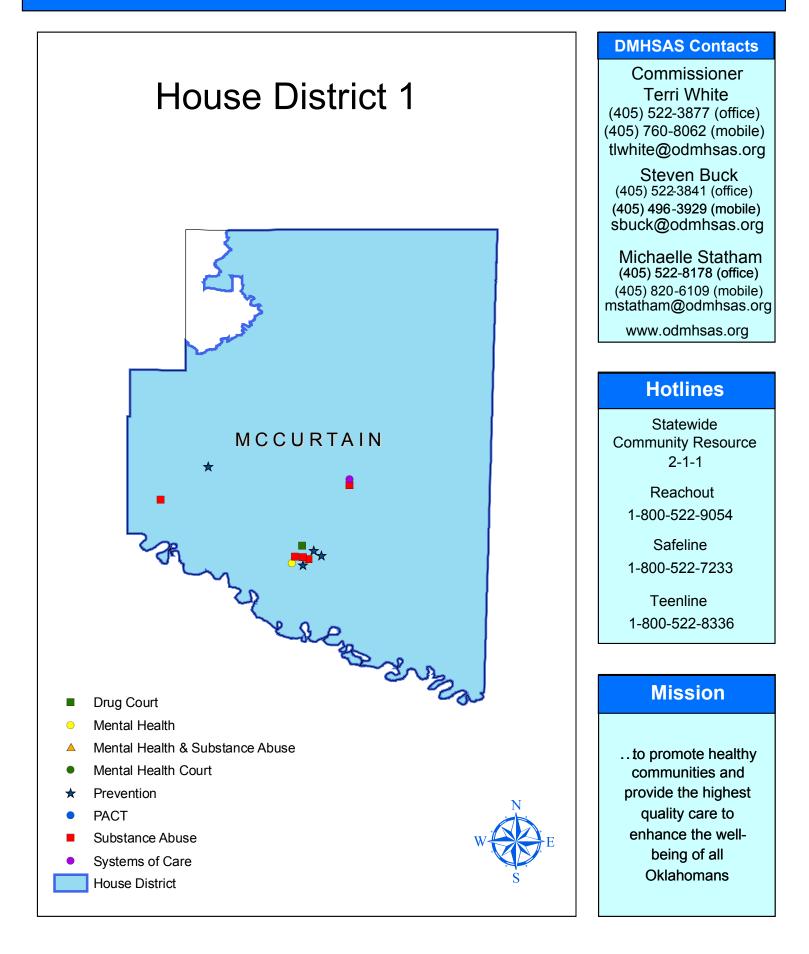

## Oklahoma Department of Mental Health and Substance Abuse Services Service Provider Locations

Oklahoma Department of Mental Health and Substance Abuse Services
Service Provider Locations for House District 1

## **Representative Dennis Ray Bailey**

| Service Type/Service Provider                         | Address                | City        | Telephone      |
|-------------------------------------------------------|------------------------|-------------|----------------|
| Drug Court                                            |                        |             |                |
| ✓ McCurtain County Adult Drug Court                   | 108 N. Central         | Idabel      | (580) 286-5777 |
| Mental Health                                         |                        |             |                |
| ✓ Carl Albert CMHC                                    | 2000 E. Lincoln        | Idabel      | (580) 286-6639 |
| Prevention                                            |                        |             |                |
| ✓ Idabel Public School                                | 200 N.E. Avenue C      | Idabel      | (580) 286-2055 |
| ✓ McCurtain County Health Dept                        | 1400 S. Lynn Lane      | Idabel      | (580) 298-6624 |
| ✓ Southeastern Oklahoma Interlocal Cooperative        | 103 N.E. Avenue A      | Idabel      | (580) 286-3344 |
| ✓ Wright City Public School                           | 8th and School Streets | Wright City | (580) 981-2824 |
| Substance Abuse                                       |                        |             |                |
| Counseling Center of Southeast Oklahoma, LLC          | 100 N. Broadway        | Broken Bow  | (580) 584-3079 |
| ✓ A Place to Change                                   | 17 S. Central Street   | Idabel      | (580) 286-5184 |
| ✓ Counseling Center of Southeast Oklahoma, LLC        | 411 S. Central Street  | Idabel      | (580) 286-5045 |
| ✓ Kiamichi Council on Alcoholism and Other Drug Abuse | 104 N.E. Avenue A      | Idabel      | (580) 286-3301 |
| ✓ Valliant House, LLC                                 | 300 N. Dalton          | Valliant    | (580) 933-7031 |
| Systems of Care                                       |                        |             |                |
| ✓ McCurtain County System of Care                     | 100 N. Broadway        | Broken Bow  | (580) 298-2830 |
| # of people served in FY09 from District : 745        |                        |             |                |

✓ Indicates service provider located in ZIP code of district

 $10\% \downarrow = 671$  $20\% \downarrow = 596$ 

Oklahoma Department of Mental Health and Substance Abuse Services

Recovery is Reality in Oklahoma