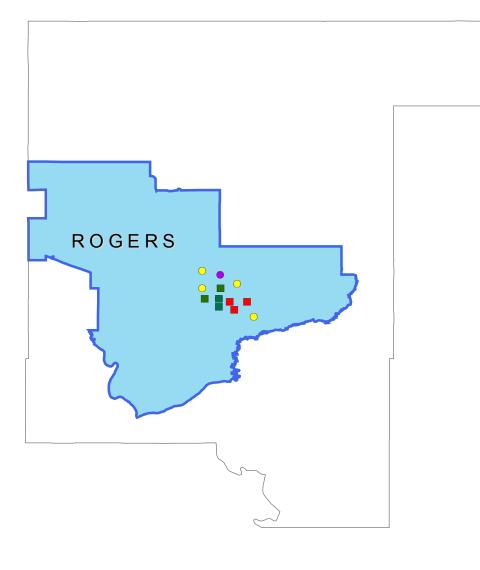

## **House District 9**

- Drug Court
- Mental Health
- △ Mental Health & Substance Abuse
- Mental Health Court
- ★ Prevention
- PACT
- Substance Abuse
- Systems of Care
- House District

#### **Service Provider Locations for House District 9**

### **Representative Tad Jones**

| Service Type/Service Provider            | Address                       | City      | Telephone             |
|------------------------------------------|-------------------------------|-----------|-----------------------|
| Drug Court                               |                               |           |                       |
| √ Rogers County Adult Drug Court         | 219 S. Missouri Avenue        | Claremore | (918) 342-0384        |
| ✓ Rogers County Juvenile Drug Court      | 219 S. Missouri Avenue        | Claremore | (918) 342-0384        |
| Mental Health                            |                               |           |                       |
| ✓ Copp's Residential Care                | 14092 E. 500 Road             | Claremore | (918) 341-2543        |
| Family & Children's Services             | 1750 N. Sioux, #D             | Claremore | (918) 341-7543        |
| ✓ Grand Lake MHC                         | 2000 W. Blue Starr            | Claremore | (918) 342-0770        |
| ✓ Grand Lake MHC                         | 17599 S. Highway 88           | Claremore | (918) 342-9530        |
| Mental Health Court                      |                               |           |                       |
| ✓ Rogers County Mental Health Court      | 219 S. Missouri Avenue        | Claremore | (918) 273-8261        |
| Substance Abuse                          |                               |           |                       |
| ✓ Human Skills and Resources, Inc.       | 408 E. Will Rogers Boulevard  | Claremore | (918) 283-1423        |
| ✓ Rogers County Drug Abuse Program, Inc. | 1010 E. Will Rogers Boulevard | Claremore | (918) 342-3334        |
| Systems of Care                          |                               |           |                       |
| ✓ Rogers County Systems of Care          | 12005 E. 470 Rd               | Claremore | (918) 342-0770 x 2410 |