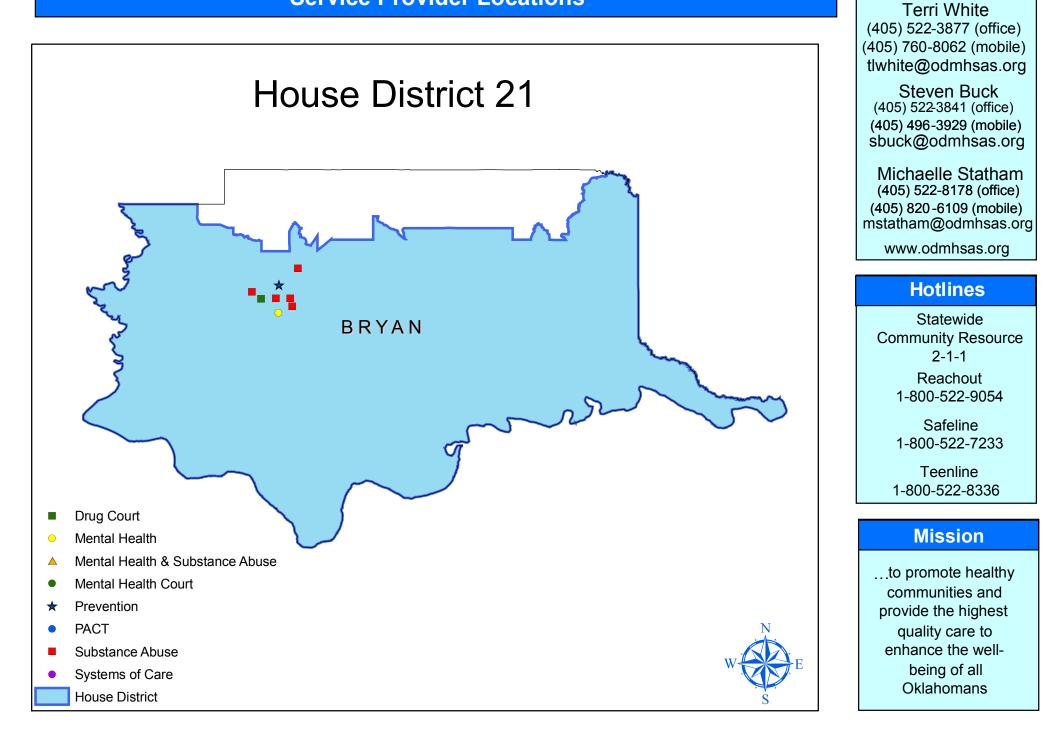

## Oklahoma Department of Mental Health and Substance Abuse Services Service Provider Locations for House District 21

## **Representative John Carey**

| Service Type/Service Provider                                   | Address              | City   | Telephone      |
|-----------------------------------------------------------------|----------------------|--------|----------------|
| Drug Court                                                      |                      |        |                |
| ✓ Bryan County Adult Drug Court                                 | 217 N. 16th          | Durant | (580) 931-0399 |
| Mental Health                                                   |                      |        |                |
| <ul> <li>Mental Health Services of Southern Oklahoma</li> </ul> | 1001 W. Main         | Durant | (580) 924-7330 |
| Prevention                                                      |                      |        |                |
| Durant Independent Schools                                      | 1323 Waco Street     | Durant | (580) 920-4930 |
| Substance Abuse                                                 |                      |        |                |
| ✓ Counseling Center of Southeast Oklahoma, LLC                  | 103 N. 3rd           | Durant | (580) 745-9276 |
| ✓ Kiamichi Council on Alcoholism and Other Drug Abuse           | 308 W. Elm           | Durant | (580) 924-6692 |
| ✓ Oklahoma Families First, Inc.                                 | 4216 Commercial Lane | Durant | (580) 924-9441 |
| ✓ Premier Family Life & Treatment Center, L.L.C.                | 1314 W. Evergreen    | Durant | (580) 931-9973 |
| ✓ Shekinah Counseling Services                                  | 4310 W. University   | Durant | (580) 924-6358 |