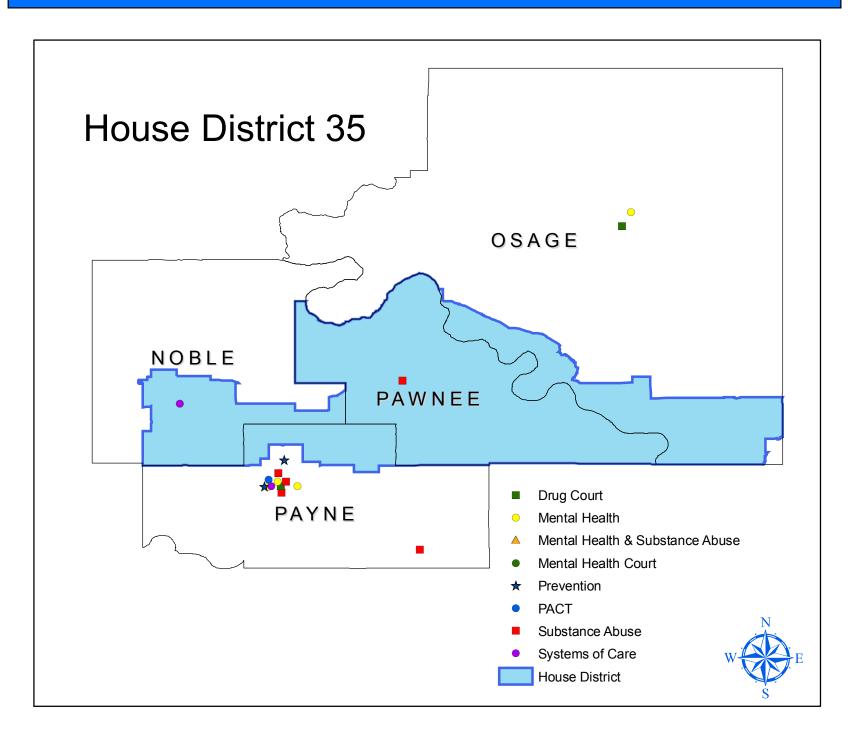

### **Service Provider Locations for House District 35**

## **Representative Rex Duncan**

| Service Type/Service Provider                                                                                                        | Address                                                                       | City                                          | Telephone                                                            |
|--------------------------------------------------------------------------------------------------------------------------------------|-------------------------------------------------------------------------------|-----------------------------------------------|----------------------------------------------------------------------|
| Drug Court                                                                                                                           |                                                                               |                                               |                                                                      |
| Osage County Drug Court Payne County Adult Drug Court                                                                                | 600 Grandview Ave<br>315 W. 6th Street                                        | Pawhuska<br>Stillwater                        | (918) 287-3301<br>(405) 743-1968                                     |
| Mental Health                                                                                                                        |                                                                               |                                               |                                                                      |
| Edwin Fair CMHC<br>Edwin Fair CMHC<br>Edwin Fair CMHC                                                                                | 515 Old Highway 99<br>800 E. 6th Street, Suite B<br>2323 W. 7th Street        | Pawhuska<br>Stillwater<br>Stillwater          | (918) 287-1175<br>(405) 372-1250<br>(405) 372-6100                   |
| PACT                                                                                                                                 |                                                                               |                                               |                                                                      |
| North Care Center - Stillwater PACT Team                                                                                             | 2322 W. 7th Avenue                                                            | Stillwater                                    | (405) 372-1131                                                       |
| Prevention                                                                                                                           |                                                                               |                                               |                                                                      |
| Oklahoma State University OSU, PANOK APRC                                                                                            | 316 Student Union<br>2324 W. 7th Place, Suite 3                               | Stillwater<br>Stillwater                      | (405) 744-5472<br>(405) 624-2220                                     |
| Substance Abuse                                                                                                                      |                                                                               |                                               |                                                                      |
| DaySpring Community Services  ✓ Community Alcoholism Services  Payne County Counseling Services, Inc.  Payne County Drug Court, Inc. | 402 E. Moses<br>501 6th Street<br>801 S. Main, Suite 5<br>217 W. 5th, Suite 7 | Cushing<br>Pawnee<br>Stillwater<br>Stillwater | (918) 225-1225<br>(918) 762-3686<br>(405) 372-0198<br>(405) 743-1968 |
| Systems of Care                                                                                                                      |                                                                               |                                               |                                                                      |
| √ Noble County Systems of Care Payne County System of Care                                                                           | 102 E. Fir Street<br>800 E. 6th Street, Suite B                               | Perry<br>Stillwater                           | (580) 336-5200<br>(580) 762-7561                                     |