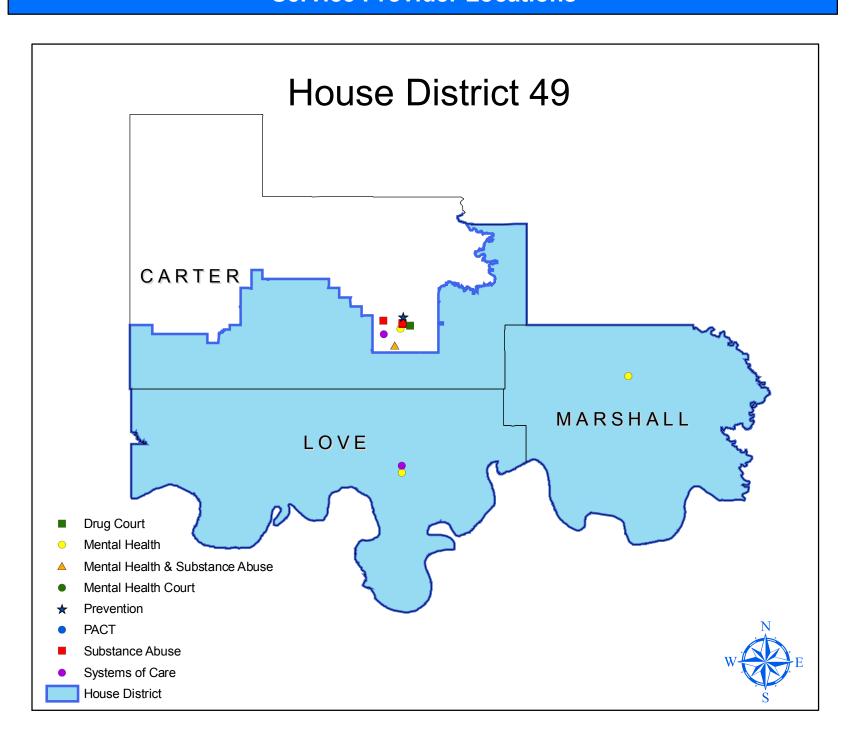

### **Service Provider Locations for House District 49**

## **Representative Samson Ray Buck**

| Service Type/Service Provider                               | Address                      | City     | Telephone      |
|-------------------------------------------------------------|------------------------------|----------|----------------|
| Drug Court                                                  |                              |          |                |
| Carter/Love County Adult Drug Court                         | 39 N. Washington             | Ardmore  | (580) 226-5520 |
| Mental Health                                               |                              |          |                |
| ✓ Family Shelter                                            | 116 C Street S.W.            | Ardmore  | (580) 226-3750 |
| ✓ Mental Health Services of Southern Oklahoma               | 603 S. 1st                   | Madill   | (999) 999-9999 |
| ✓ Mental Health Services of Southern Oklahoma               | 603 S. 1st                   | Madill   | (580) 795-5564 |
| ✓ Mental Health Services of Southern Oklahoma               | 200 Wanda Street             | Marietta | (580) 276-3323 |
| Mental Health & Substance Abuse                             |                              |          |                |
| ✓ Mental Health Services of Southern Oklahoma               | 2530 S. Commerce, Bldg A     | Ardmore  | (580) 223-5070 |
| Prevention                                                  |                              |          |                |
| ✓ Wichita Mountains Prevention Network APRC                 | 10 W. Main Street, Suite 418 | Ardmore  | (580) 490-9021 |
| Substance Abuse                                             |                              |          |                |
| ✓ Broadway House, Inc. (The)                                | 221 2nd N.W. Avenue          | Ardmore  | (580) 226-3252 |
| ✓ DaySpring Community Services                              | 27 B S.W., #100 & #200       | Ardmore  | (580) 490-9192 |
| ✓ Oklahoma Families First, Inc.                             | 2502-A Crossroads Drive      | Ardmore  | (580) 226-9388 |
| Systems of Care                                             |                              |          |                |
| Carter County System of Care                                | 2530 S. Commerce, Bldg-A     | Ardmore  | (580) 223-5636 |
| ✓ Love County System of Care                                | 200 Wanda Street             | Marietta | (580) 223-5636 |
| # of people served in FY09 from District : <del>2,360</del> |                              |          |                |