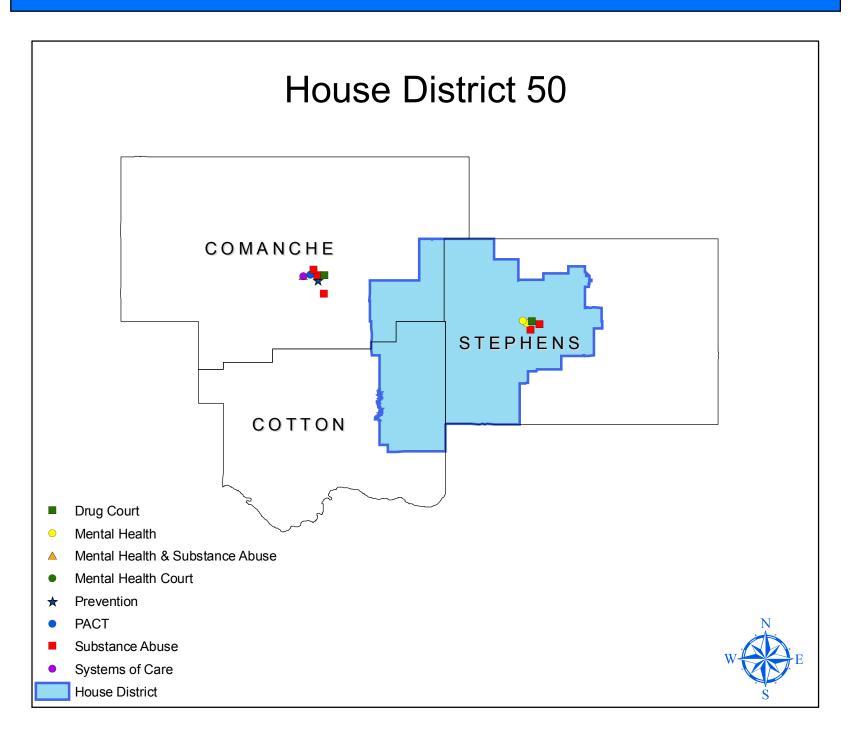

# **Service Provider Locations for House District 50**

# **Representative Dennis Johnson**

| Service Type/Service Provider                                                                   | Address                                      | City             | Telephone                        |
|-------------------------------------------------------------------------------------------------|----------------------------------------------|------------------|----------------------------------|
| Drug Court                                                                                      |                                              |                  |                                  |
| <ul><li>✓ Stephens County Adult Drug Court</li><li>✓ Comanche County Adult Drug Court</li></ul> | 101 S. 11th, Room 208<br>315 S.W. 5th Street | Duncan<br>Lawton | (580) 252-9809<br>(580) 585-4430 |
| Mental Health                                                                                   |                                              |                  |                                  |
| <ul><li>✓ Duncan Community Residence</li><li>✓ Jim Taliaferro CMHC</li></ul>                    | 1510 W. Main<br>411 Fowler Drive             | Duncan<br>Duncan | (580) 255-8330<br>(580) 475-0519 |
| Mental Health & Substance Abuse                                                                 |                                              |                  |                                  |
| Jim Taliaferro CMHC                                                                             | 602 S.W. 38th Street                         | Lawton           | (580) 248-5780                   |
| PACT                                                                                            |                                              |                  |                                  |
| Jim Taliaferro CMHC - Lawton PACT Team                                                          | 611 B Avenue                                 | Lawton           | (580) 248-5436                   |
| Prevention                                                                                      |                                              |                  |                                  |
| ✓ Wichita Mountains Prevention Network APRC                                                     | 1318 S.W. Lee Boulevard                      | Lawton           | (580) 355-5246                   |
| Substance Abuse                                                                                 |                                              |                  |                                  |
| ✓ DaySpring Community Services                                                                  | 1105 W. Main, #1                             | Duncan           | (580) 255-4323                   |
| ✓ Youth Services for Stephens Co., Inc.                                                         | 16 S. 7th Street                             | Duncan           | (580) 255-8800                   |
| ✓ New Hope of Mangum                                                                            | 605 S.W. Combs Road                          | Lawton           | (580) 248-2219                   |
| New Hope of Mangum                                                                              | 803 N.W. Pershing                            | Lawton           | (580) 355-2152                   |
| ✓ Roadback, Inc.                                                                                | 405 S.W. 15th Street                         | Lawton           | (580) 357-6889                   |
| Systems of Care                                                                                 |                                              |                  |                                  |
| Comanche County H.O.P.E                                                                         | 602 S.W. 38th Street                         | Lawton           | (580) 248-5780 x 245             |