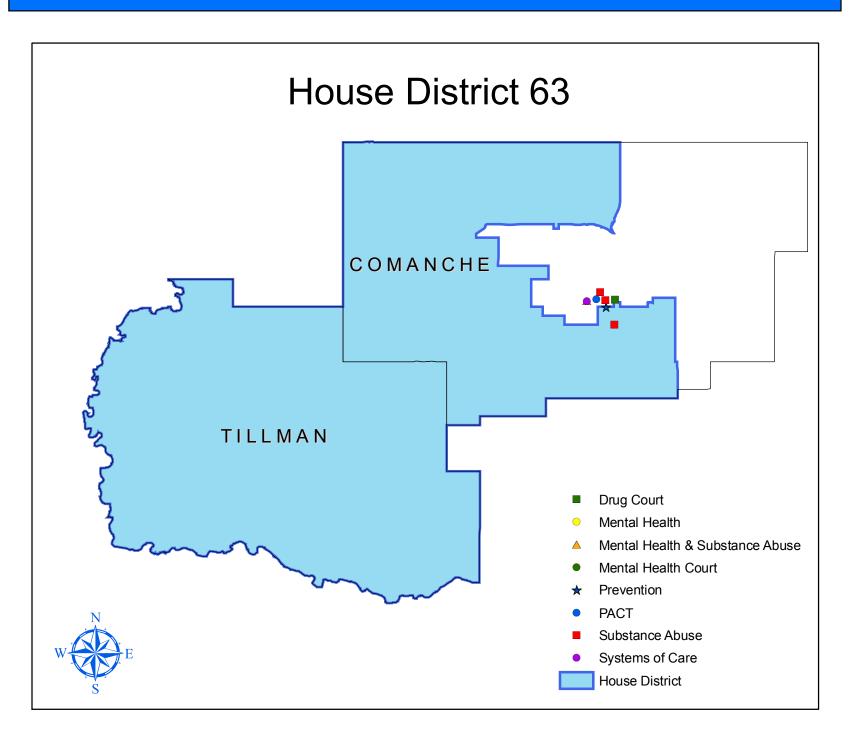

# **Service Provider Locations for House District 63**

# **Representative Don Armes**

| Service Type/Service Provider               | Address                 | City   | Telephone            |
|---------------------------------------------|-------------------------|--------|----------------------|
| Drug Court                                  |                         |        |                      |
| ✓ Comanche County Adult Drug Court          | 315 S.W. 5th Street     | Lawton | (580) 585-4430       |
| Mental Health & Substance Abuse             |                         |        |                      |
| ✓ Jim Taliaferro CMHC                       | 602 S.W. 38th Street    | Lawton | (580) 248-5780       |
| PACT                                        |                         |        |                      |
| ✓ Jim Taliaferro CMHC - Lawton PACT Team    | 611 B Avenue            | Lawton | (580) 248-5436       |
| Prevention                                  |                         |        |                      |
| ✓ Wichita Mountains Prevention Network APRC | 1318 S.W. Lee Boulevard | Lawton | (580) 355-5246       |
| Substance Abuse                             |                         |        |                      |
| New Hope of Mangum                          | 803 N.W. Pershing       | Lawton | (580) 355-2152       |
| ✓ New Hope of Mangum                        | 605 S.W. Combs Road     | Lawton | (580) 248-2219       |
| ✓ Roadback, Inc.                            | 405 S.W. 15th Street    | Lawton | (580) 357-6889       |
| Systems of Care                             |                         |        |                      |
| ✓ Comanche County H.O.P.E                   | 602 S.W. 38th Street    | Lawton | (580) 248-5780 x 245 |