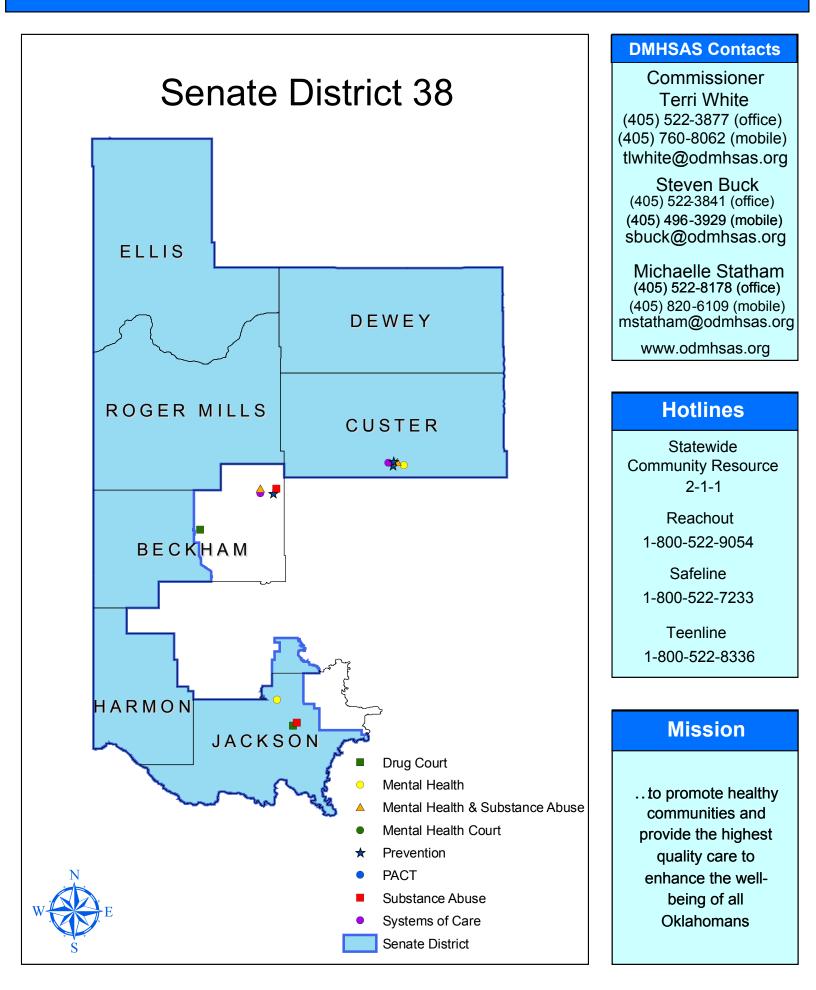

## Oklahoma Department of Mental Health and Substance Abuse Services Service Provider Locations for Senate District 38

## **Senator Mike Schulz**

| Service Type/Service Provider                         | Address                      | City     | Telephone             |
|-------------------------------------------------------|------------------------------|----------|-----------------------|
| Drug Court                                            |                              |          |                       |
| ✓ Jackson County Adult Drug Court                     | 101 N. Main                  | Altus    | (580) 688-9459        |
| <ul> <li>Beckham County Adult Drug Court</li> </ul>   | 302 E. Main                  | Sayre    | (580) 225-5136 x 2311 |
| Mental Health                                         |                              |          |                       |
| Jim Taliaferro CMHC                                   | 118 S. Main                  | Altus    | (580) 480-8650        |
| Mental Health & Substance Abuse                       |                              |          |                       |
| ✓ Red Rock BHS                                        | 90 N. 31st Street            | Clinton  | (580) 323-6021        |
| Red Rock BHS                                          | 3080 W. 3rd                  | Elk City | (580) 225-5136        |
| Prevention                                            |                              |          |                       |
| ✓ Red Rock West APRC                                  | 1501 N. 31st                 | Clinton  | (580) 323-6021        |
| ✓ SA Prevention Services for Western Oklahoma Indians | 1501 N. 31st                 | Clinton  | (580) 323-6021        |
| Beckham County Health Dept                            | 400 E. 3rd Street            | Elk City | (580) 335-2163        |
| Substance Abuse                                       |                              |          |                       |
| ✓ New Hope of Mangum                                  | 710 E. Sutherland            | Altus    | (580) 477-2871        |
| New Hope of Mangum                                    | 1309 Airport Industrial Road | Elk City | (580) 243-4316        |
| Systems of Care                                       |                              |          |                       |
| ✓ Great Plains Systems of Care                        | 90 N. 31st Street            | Clinton  | (580) 323-6021        |
| Great Plains Systems of Care (Beckham/Roger Mills)    | 3080 W. 3rd                  | Elk City | (580) 225-5136 x 2316 |
| # of people served in FY09 from District : 2,055      |                              |          |                       |

✓ Indicates service provider located in ZIP code of district

 $10\% \psi = 1,850$  $20\% \psi = 1,644$ 

Oklahoma Department of Mental Health and Substance Abuse Services

Recovery is Reality in Oklahoma